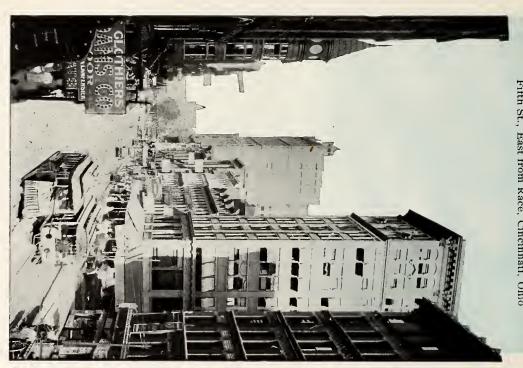

Fifth St., East from Race, Cincinnati, Ohio

Ohio River from Eden Park, Cincinnati, O.

Bellevue Incline, Cincinnati, O. Length, 1020 feet, Hauling capacity, 20 tons. Height, 395 feet.

HOTEL SINTON, CINCINNATI, OHIO